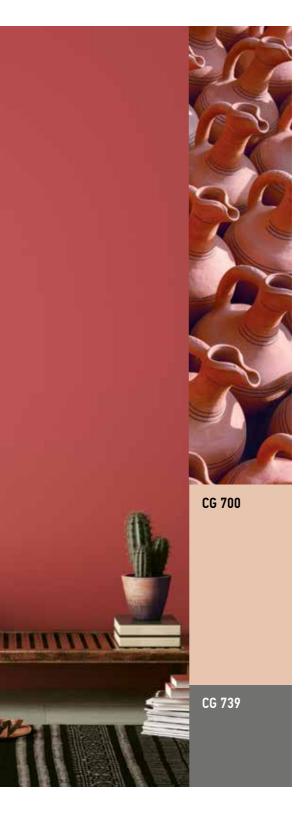

### COLORS COLLECTION

CG 655

Water and soil, these two simple materials can mold a whole world.

Since antiquity clay symbolizes creation, the basis to which we return in order to start from the beginning.