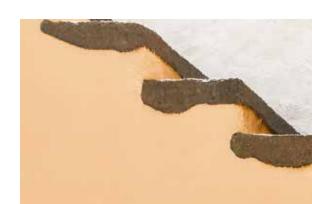

### COLORS COLLECTION

CG 655

Water and soil, these two simple materials can mold a whole world.

Since antiquity clay symbolizes creation, the basis to which we return in order to start from the beginning.