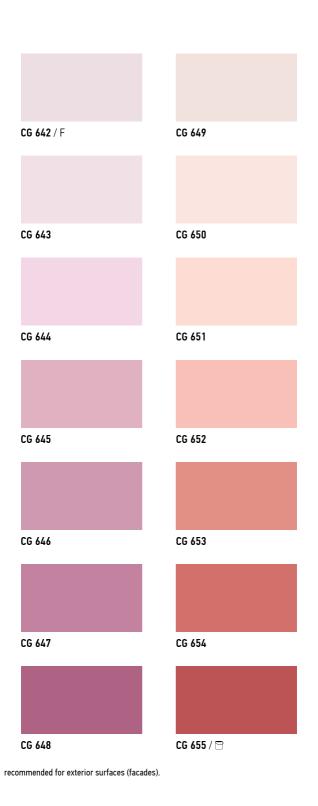

### COLORS COLLECTION

| <b>CG 754</b> / F | <b>CG 759</b> / F |
|-------------------|-------------------|
|                   |                   |
| <b>CG 755</b> / F | <b>CG 760</b> / F |
|                   |                   |
| <b>CG 756</b> / F | <b>CG 761</b> / F |
|                   |                   |
| <b>CG 757</b> / F | <b>CG 762</b> / F |
|                   |                   |
| <b>CG 758</b> / F | <b>CG 763</b> / F |