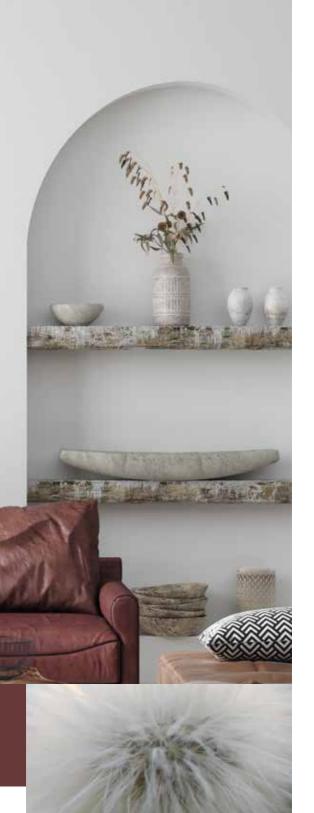

The "back to nature" concept brings us into contact with earthy tones, while the outdoor spaces also embrace colors from natural landscapes. Neutral shades are mixed with warm beige accents and are easily combined with cooler neutral colors, as well as with the green of chlorophyll, giving a sense of brightness even in the smallest of rooms.