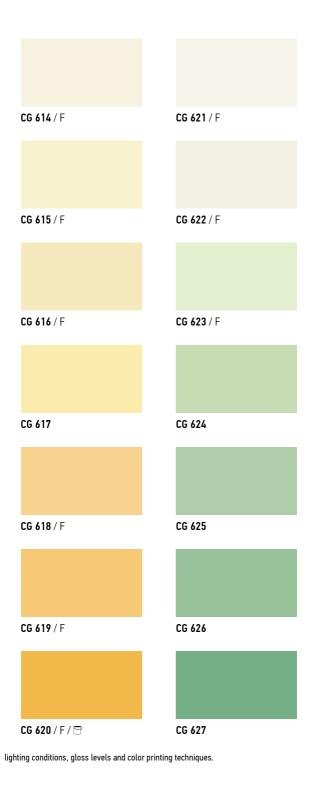

### COLORS COLLECTION

| <b>CG 754</b> / F | <b>CG 759</b> / F |
|-------------------|-------------------|
|                   |                   |
| <b>CG 755</b> / F | <b>CG 760</b> / F |
|                   |                   |
| <b>CG 756</b> / F | <b>CG 761</b> / F |
|                   |                   |
| <b>CG 757</b> / F | <b>CG 762</b> / F |
|                   |                   |
| <b>CG 758</b> / F | <b>CG 763</b> / F |