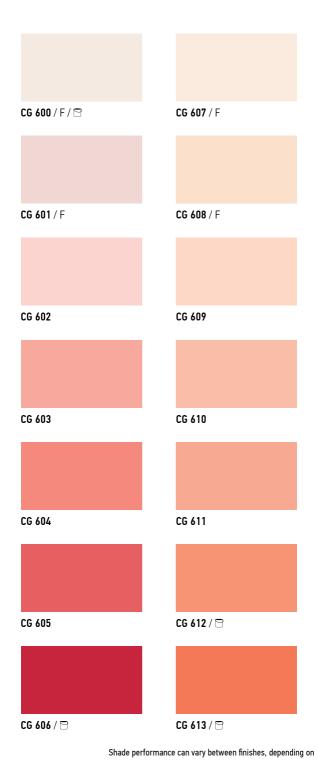

### COLORS COLLECTION

| <b>CG 754</b> / F | <b>CG 759</b> / F |
|-------------------|-------------------|
|                   |                   |
| <b>CG 755</b> / F | <b>CG 760</b> / F |
|                   |                   |
| <b>CG 756</b> / F | <b>CG 761</b> / F |
|                   |                   |
| <b>CG 757</b> / F | <b>CG 762</b> / F |
|                   |                   |
| <b>CG 758</b> / F | <b>CG 763</b> / F |