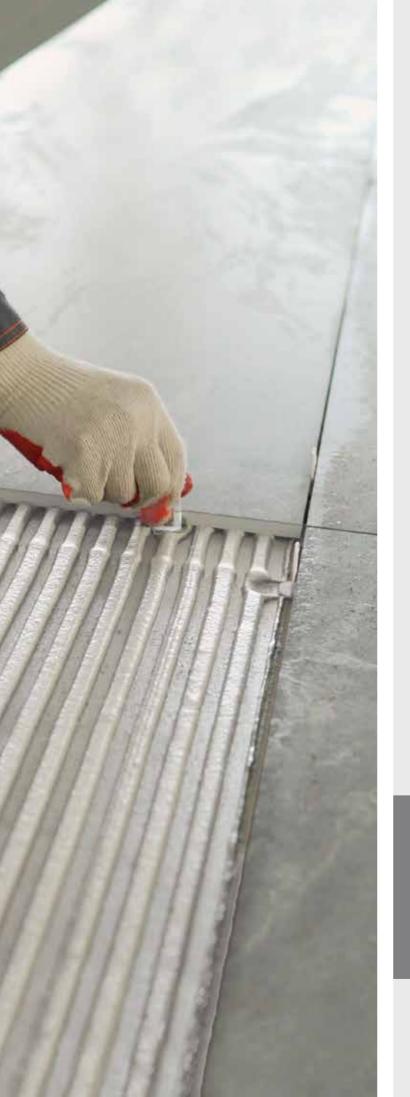

## FixoTile Flex 30

Flexible, high-performance, polymer-modified, cement-based white tile adhesive

Enriched with selected vinyl and acrylic copolymer resins that offer enhanced adhesion, elastic deformation and characteristic moisture resistance. Contains natural hydraulic recycled binders (Recycled Green Technology) and inorganic modified phyllosilicate additives which improve workability, ensure zero slip and extended open time.

Suitable for fixing absorbent and non-absorbent, small & large size decorative tiles (e.g. granite, natural stone, glass tiles, ceramics etc.) on floors or walls. Can be applied on a variety of substrates. Ideal for areas where high flexibility, adhesion and moisture resistance are required, such as: roofs, balconies, swimming pools, underfloor heating, bathrooms, industrial areas, surfaces with intense & heavy traffic (shopping centers, hotels, parking lots, schools, etc.).

- High adhesion & moisture resistance
- Great capacity for elastic deformation
- Ideal for large size tiles
- Compatible with flexible cementitious waterproofing membranes (EN 14891)
- Excellent workability & thixotropy
- Zero slip
- Extended open time
- Indoor & outdoor usage
- Packages: 25Kg & 5Kg