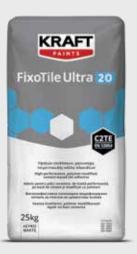

## FixoTile Ultra 20

High-performance, polymer-modified, cement-based white tile adhesive

Enriched with selected vinyl copolymer resins that offer enhanced adhesion and moisture resistance. The combination of modified cellulosics and appropriate graded aggregate granulometry ensures zero slip and extended open time.

Suitable for fixing absorbent and non-absorbent, small & large size decorative tiles (e.g. granite, natural stone, ceramics, etc.) on floors or walls. Ideal for areas where high adhesion and moisture resistance are required.

- High adhesion & moisture resistance
- Excellent workability & thixotropy
- Zero slip
- Extended open time
- Indoor & outdoor usage
- Packages: 25Kg & 5Kg

It is classified as type C2TE tile adhesive according to EN 12004.