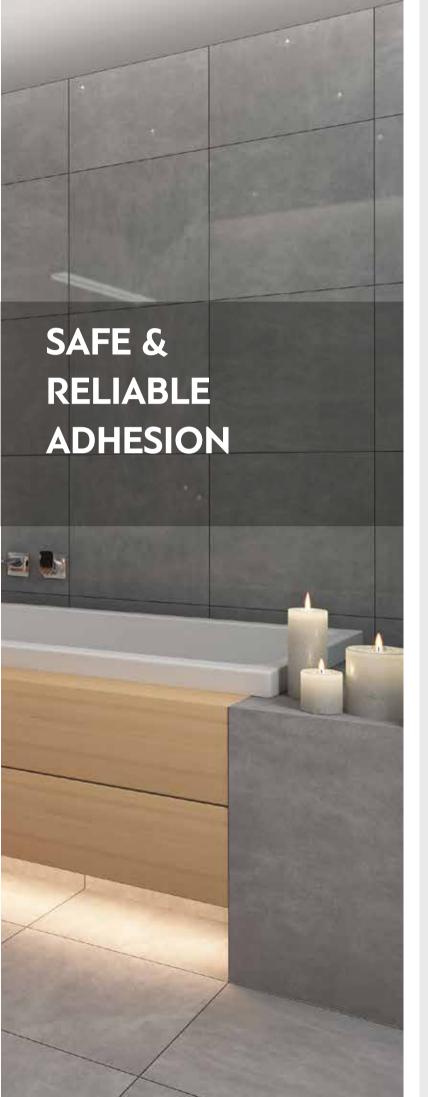

## FixoTile Flex 30

Flexible, high-performance, polymer-modified, cement-based white tile adhesive

Enriched with selected vinyl and acrylic copolymer resins that offer enhanced adhesion, elastic deformation and characteristic moisture resistance. Contains natural hydraulic recycled binders (Recycled Green Technology) and inorganic modified phyllosilicate additives which improve workability, ensure zero slip and extended open time.

Suitable for fixing absorbent and non-absorbent, small & large size decorative tiles (e.g. granite, natural stone, glass tiles, ceramics etc.) on floors or walls. Can be applied on a variety of substrates. Ideal for areas where high flexibility, adhesion and moisture resistance are required, such as: roofs, balconies, swimming pools, underfloor heating, bathrooms, industrial areas, surfaces with intense & heavy traffic (shopping centers, hotels, parking lots, schools, etc.).

- High adhesion & moisture resistance
- Great capacity for elastic deformation
- Ideal for large size tiles
- Compatible with flexible cementitious waterproofing membranes (EN 14891)
- Excellent workability & thixotropy
- Zero slip
- Extended open time
- Indoor & outdoor usage
- Packages: 25Kg & 5Kg

It is classified as type C2TES1 tile adhesive according to EN 12004.