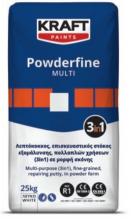

### Powderfine Multi

Multi-purpose (3in1), fine-grained, white, repairing putty in powder form

Its advanced composition includes cement, modified resins, and active inorganic binders which give the product the unique innovative combination of 3 capabilities: repairing - filling - smoothing.

In addition, high protection against shrinkage cracking formation, excellent workability, great adhesion and sanding properties are ensured by the product.

It is classified as a GP CS-IV  $W_c1$  mortar according to EN 998-1 and as concrete repairing mortar PCC R1 according to EN 1504-3.

- Application thickness: up to 20mm (locally up to 30mm)
- Unique innovative combination of repairing -
- filling smoothing
- Can be sanded
- Fine-grained finish, equal to common troweling putties
- Thixotropic & non-shrinking
- Non-corrosive (free of chlorine ions and lime)
- Excellent adhesion to substrate
- Resistant to temperature changes
- Indoor & outdoor usage
- Packages: 25Kg & 5Kg